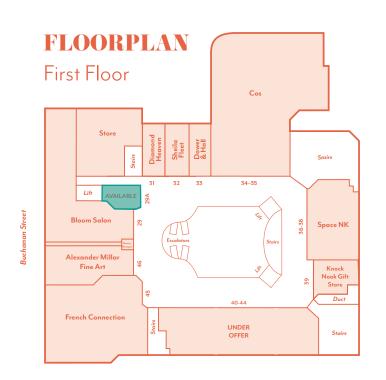

# UNIT 29a LEASING BROCHURE

A versatile space, the mirror boutique offers a large open frontage with floor space to accommodate a variety of fixtures and displays surrounded by wall-mounted shelving.

Located in a prime position next to premium neighbours and the main escalator down to lower mall floors. This unit also benefits from a large back of house area with toilet, kitchen area and ample storage space.

# **DETAILS**

|          | SQ.FT | SQ.M   |
|----------|-------|--------|
| Internal | 1,389 | 129.04 |
| Total    | 1,389 | 129.04 |