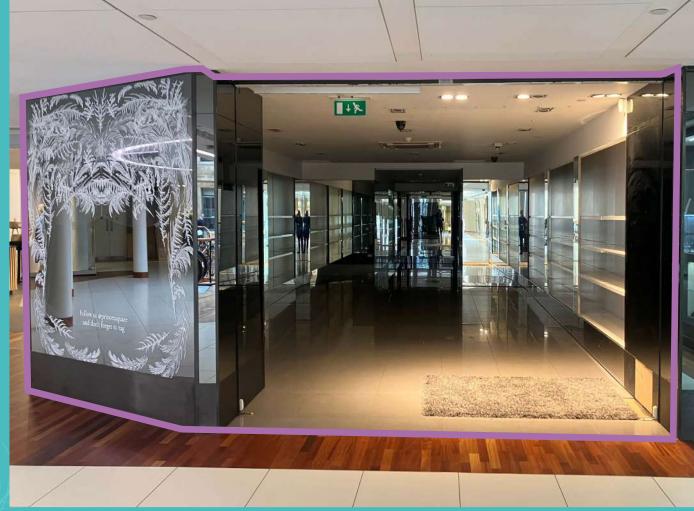

# UNIT 29a LEASING BROCHURE

A versatile space, the mirror boutique offers a large open frontage with floor space to accommodate a variety of fixtures and displays surrounded by wall-mounted shelving.

Located in a prime position next to premium neighbours and the main escalator down to lower mall floors. This unit also benefits from a large back of house area with toilet, kitchen area and ample storage space.