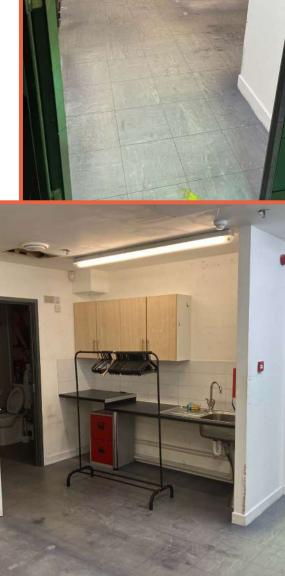

# UNIT 29a LEASING BROCHURE

A versatile space, the mirror boutique offers a large open frontage with floor space to accommodate a variety of fixtures and displays surrounded by wall-mounted shelving.

Located in a prime position next to premium neighbours and the main escalator down to lower mall floors. This unit also benefits from a large back of house area with toilet, kitchen area and ample storage space.